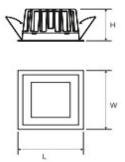

The operating temperature ranges apply only to luminaires used in the outdoor environment.

Power tolerance +/- 5%.

ORDER DETAILS

| Code           | Dimension (mm)      | Cutout (mm) |  |
|----------------|---------------------|-------------|--|
| 1004.XX14.XXXX | L 85 X W 168 X H 38 | 155 X 75    |  |
| 1004.XX28.XXXX | L 85 X W 168 X H 38 | 155 X 75    |  |
|                |                     |             |  |