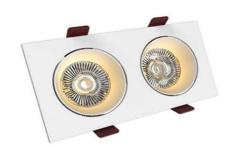

## Recessed Down Light

TECHNICAL DATA Mounting: Recessed

Body: Diecast Aluminium
Colour: White, Black
Protection: IP20

Operation temperature: 0-35

ELECTRICAL DATA Power

Type of Equipment: ED, Dimmable on request

Application: Office, Residential, Shops, Hospitals

| Code           | Type of Equipment | Power  | CRI / Ra | Luminous<br>Efficacy | Lumens | Operating Temperature Range |
|----------------|-------------------|--------|----------|----------------------|--------|-----------------------------|
| 1004.XX14.XXXX | ED/DIM            | 2 X 7  | 80/90    | 90                   | 1260   | 0 - 35                      |
| 1004.XX28.XXXX | ED/DIM            | 2 X 14 | 80/90    | 90                   | 2520   | 0 - 35                      |
|                |                   |        |          |                      |        |                             |