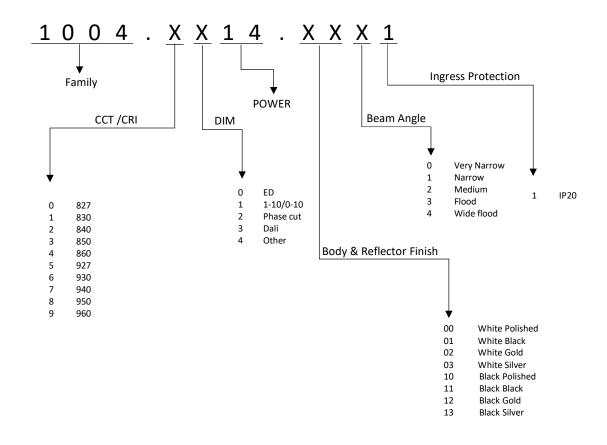

------|
| 1004.XX14.XXXX | ED/DIM            | 2 X 7  | 80/90    | 90                   | 1260   | 0 - 35                      |
| 1004.XX28.XXXX | ED/DIM            | 2 X 14 | 80/90    | 90                   | 2520   | 0 - 35                      |
|                |                   |        |          |                      |        |                             |

Please note that the standard luminaire is not intended for use in an environment with a high degree of salinity. If it is required to adapt the luminaire to work in such an environment, please contact our Sales Department to confirm the possibility of using an additional protective coating.

The operating temperature ranges apply only to luminaires used in the outdoor environment.

Power tolerance +/- 5%.



ORDER DETAILS



| Code           | Dimension (mm)      | Cutout (mm) |  |
|----------------|---------------------|-------------|--|
| 1004.XX14.XXXX | L 85 X W 168 X H 38 | 155 X 75    |  |
| 1004.XX28.XXXX | L 85 X W 168 X H 38 | 155 X 75    |  |
|                |                     |             |  |



Please note that the standard luminaire is not intended for use in an environment with a high degree of salinity. If it is required to adapt the luminaire to work in such an environment, please contact our Sales Department to confirm the possibility of using an additional protective coating.

 $The \ operating \ temperature \ ranges \ apply \ only \ to \ luminaires \ used \ in \ the \ outdoor \ environment.$ 

Power tolerance +/- 5%.

Colour temperature tolerance +/- 5%.