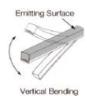

### **Neon Flex**

**TECHNICAL DATA** Mounting: Surface

> **LED Type:** Neon Flex Protection: IP67

Operation temperature: 0-50

**ELECTRICAL DATA** Power: 12W

> Type of Equipment: Power factor:

OPTICAL DATA Beam Angle: 120

Way of lighting: Direct

**CCT:** 2700K**,** 3000K, 4000K, 5000K, 6000

**CRI:** 90<

GENERAL DATA Warranty: 3 Years

Application: Office, Residential, Hospitals, Schools

|                | Another options on request |       |          |                      |        |                                |
|----------------|----------------------------|-------|----------|----------------------|--------|--------------------------------|
| Code           | Operating<br>Voltage       | Power | CRI / Ra | Luminous<br>Efficacy | Lumens | Operating<br>Temperature Range |
| 4251.7112.1345 | 24V                        | 12    | 90       | 33                   | 400    | 0 - 50                         |