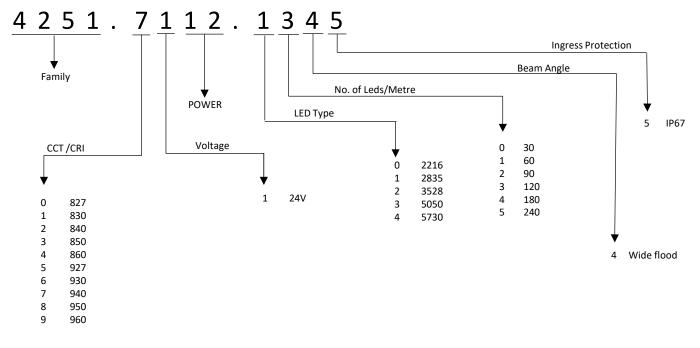

---|-------|----------|----------------------|--------|--------------------------------|
| Code           | Operating<br>Voltage       | Power | CRI / Ra | Luminous<br>Efficacy | Lumens | Operating<br>Temperature Range |
| 4251.7112.1345 | 24V                        | 12    | 90       | 33                   | 400    | 0 - 50                         |

Please note that the standard luminaire is not intended for use in an environment with a high degree of salinity. If it is required to adapt the luminaire to work in such an environment, please contact our Sales Department to confirm the possibility of using an additional protective coating. The operating temperature ranges apply only to luminaires used in the outdoor environment.

Power tolerance +/- 5%.

## **EKO-LED**

#### ORDER DETAILS



Code Dimension (mm)

4251.7112.1345

L 5000 X W 12



#### Accessories:









#### Attention:





1. Installation of clip
Fix the clips and aluminum
profile via the screws

A Suggestion: 2pcs clips per
meter.



2. Installation of Neon
Simultaneously install the neon
from both ends



3. Installation of Neon Should use tools to assist when remove the neon

Please note that the standard luminaire is not intended for use in an environment with a high degree of salinity. If it is required to adapt the luminaire to work in such an environment, please contact our Sales Department to confirm the possibility of using an additional protective coating. The operating temperature ranges apply only to luminaires used in the outdoor environment.

Power tolerance +/- 5%. Colour temperature toleran