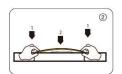

#### Attention:

1. Installation of clip
Fix the clips and aluminum
profile via the screws

A Suggestion: 2pcs clips per
meter.

2. Installation of Neon
Simultaneously install the neon
from both ends

3. Installation of Neon Should use tools to assist when remove the neon