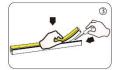

#### Attention:

1. Installation of clip
Fix the clips and aluminum
profile via the screws

A Suggestion: 2pcs clips per
meter.

2. Installation of Neon
Simultaneously install the neon
from both ends

3. Installation of Neon Should use tools to assist when remove the neon