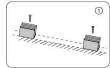

#### Attention:

1. Installation of clip
Fix the clips and aluminum
profile via the screws

A Suggestion: 2pcs clips per
meter.

2. Installation of Neon
Simultaneously install the neon
from both ends

3. Installation of Neon Should use tools to assist when remove the neon