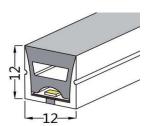

### **Neon Flex**

**TECHNICAL DATA** Mounting: Surface

> **LED Type:** Neon Flex Protection: IP67

Operation temperature: 0-50

**ELECTRICAL DATA** Power: 12W

> Type of Equipment: Power factor:

OPTICAL DATA Beam Angle: 120

#### ORDER DETAILS

Code Dimension (mm)

4251.7112.1345

L 5000 X W 12