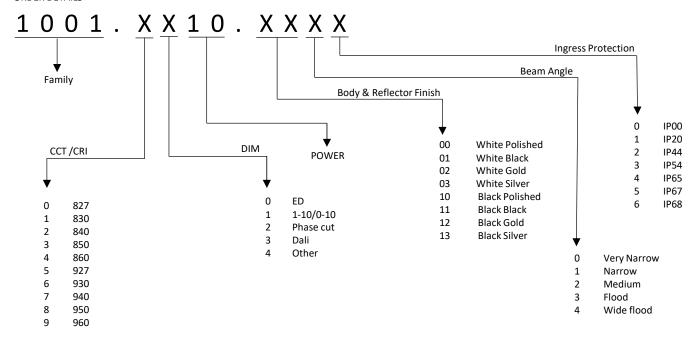

| Type of<br>Equipment | Power | CRI / Ra | Luminous<br>Efficacy | Lumens | Operating<br>Temperature Range |
|----------------|----------------------|-------|----------|----------------------|--------|--------------------------------|
| 1001.XX10.XXXX | ED/DIM               | 10    | 80/90    | 90                   | 900    | 0 - 35                         |

Please note that the standard luminaire is not intended for use in an environment with a high degree of salinity. If it is required to adapt the luminaire to work in such an environment, please contact our Sales Department to confirm the possibility of using an additional protective coating. The operating temperature ranges apply only to luminaires used in the outdoor environment.

Power tolerance +/- 5%.



ORDER DETAILS



| Code           | Dimension (mm)     | Cutout  |  |
|----------------|--------------------|---------|--|
| 1001.XX10.XXXX | L 85 X W 85 X H 52 | 75 X 75 |  |





## PHOTOMETRIC DISTRIBUTIONS

Please note that the standard luminaire is not intended for use in an environment with a high degree of salinity. If it is required to adapt the luminaire to work in such an environment, please contact our Sales Department to confirm the possibility of using an additional protective coating. The operating temperature ranges apply only to luminaires used in the outdoor environment.

Power tolerance +/- 5%.

Colour temperature tolerance +/- 5%.