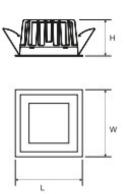

Power tolerance +/- 5%.

ORDER DETAILS

| Code           | Dimension (mm)     | Cutout  |  |
|----------------|--------------------|---------|--|
| 1001.XX10.XXXX | L 85 X W 85 X H 52 | 75 X 75 |  |