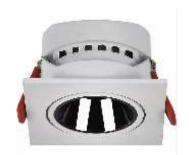

## Recessed Down Light

TECHNICAL DATA Mounting: Recessed

Body: Diecast Aluminium Colour: White, Black Protection: IP20

Operation temperature: 0-35

ELECTRICAL DATA Power: 10

Type of Equipment: ED, Dimmable on request

Power factor: 0.9<

Input Voltage: AC 220-240V 50/60Hz

OPTICAL DATA Beam Angle: 15 / 24 / 36

Way of lighting: Direct

Diffuser: Acrylic

**CCT:** 3000K, 4000K, 5000K

CRI: 80<

GENERAL DATA Warranty: 5Years

Application : Office, Residential, Hospitals

| Code           | Type of<br>Equipment | Power | CRI / Ra | Luminous<br>Efficacy | Lumens | Operating<br>Temperature Range |
|----------------|----------------------|-------|----------|----------------------|--------|--------------------------------|
| 1001.XX10.XXXX | ED/DIM               | 10    | 80/90    | 90                   | 900    | 0 - 35                         |