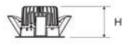

## EKO LED

ORDER DETAILS

| Code           | Dimension (mm) | Cutout (mm) |  |
|----------------|----------------|-------------|--|
| 1020.XX07.XXXX | D 85 X H 40    | 75          |  |
| 1020.XX14.XXXX | D 85 X H 40    | 75          |  |
|                |                |             |  |