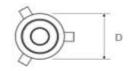

## EKO LED

ORDER DETAILS

| Code           | Dimension (mm) | Cutout (mm) |  |
|----------------|----------------|-------------|--|
| 1020.XX07.XXXX | D 85 X H 40    | 75          |  |
| 1020.XX14.XXXX | D 85 X H 40    | 75          |  |
|                |                |             |  |