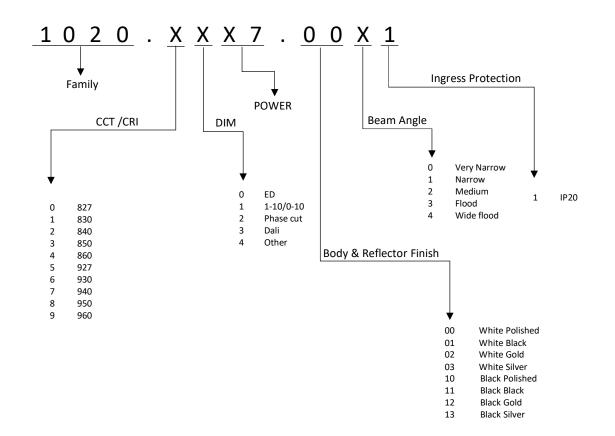

## C€ IP 201020Recessed Down Light

| TECHNICAL DATA  | Mounting: Recessed                                  |        |
|-----------------|-----------------------------------------------------|--------|
|                 | Body: Diecast Aluminium                             |        |
|                 | Colour: White, Black                                |        |
|                 | Protection: IP20                                    |        |
|                 | Operation temperature: 0-35                         | ALL IL |
| ELECTRICAL DATA | Power:                                              | A      |
|                 | Type of Equipment: ED, Dimmable on request          | 1      |
|                 | Power factor: 0.9<                                  |        |
|                 | Input Voltage: AC 220-240V 50/60Hz                  |        |
| OPTICAL DATA    | Beam Angle: 15 / 24 / 36                            |        |
|                 | Way of lighting: Direct                             |        |
|                 | Diffuser: Acrylic                                   |        |
|                 | ССТ: 3000К, 4000К, 5000К                            |        |
|                 | <b>CRI</b> : 80<                                    |        |
| GENERAL DATA    | Warranty: 5Years                                    |        |
|                 | Application : Office, Residential, Shops, Hospitals |        |

| Code           | Type of Equipment | Power | CRI / Ra | Luminous<br>Efficacy | Lumens | Operating Temperature Range |
|----------------|-------------------|-------|----------|----------------------|--------|-----------------------------|
| 1020.XX07.XXXX | ED/DIM            | 8     | 80/90    | 90                   | 720    | 0 - 35                      |
| 1020.XX14.XXXX | ED/DIM            | 14    | 80/90    | 90                   | 1260   | 0 - 35                      |
|                |                   |       |          |                      |        |                             |
|                |                   |       |          |                      |        |                             |
|                |                   |       |          |                      |        |                             |
|                |                   |       |          |                      |        |                             |
|                |                   |       |          |                      |        |                             |
|                |                   |       |          |                      |        |                             |
|                |                   |       |          |                      |        |                             |
|                |                   |       |          |                      |        |                             |
|                | 1                 |       |          |                      |        |                             |