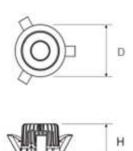

Power tolerance +/- 5%.

ORDER DETAILS

| Code           | Dimension (mm) | Cutout |  |
|----------------|----------------|--------|--|
| 1000.XX10.XXXX | D 85 X H 52    | 75     |  |