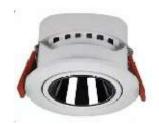

## Recessed Down Light

TECHNICAL DATA Mounting: Recessed

**Body:** Diecast Aluminium **Colour:** White, Black **Protection:** IP20

Operation temperature: 0-35

ELECTRICAL DATA Power: 10

Type of Equipment: ED, Dimmable on request