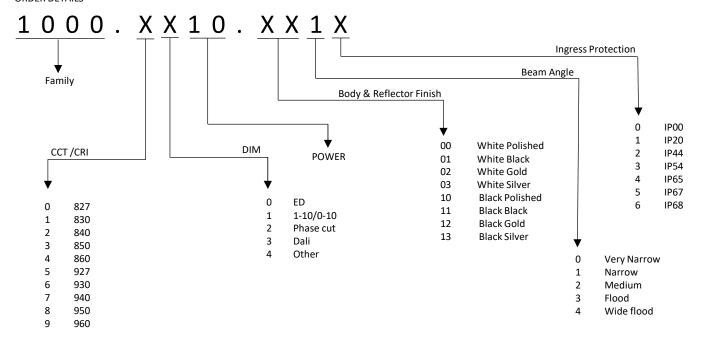

## 1000

Power tolerance +/- 5%.

ORDER DETAILS

| Code           | Dimension (mm) | Cutout |  |
|----------------|----------------|--------|--|
| 1000.XX10.XXXX | D 85 X H 52    | 75     |  |