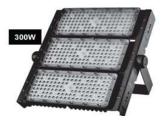

## 7661 Flood Light

TECHNICAL DATA Mounting: Surface or Pole

Body: Die Cast Aluminium

Colour: Black
Protection: IP65

Operation temperature:  $-30^{\circ} \sim +50^{\circ}$ 

ELECTRICAL DATA Power: 200W / 300W / 400W

CRI: 80<

Application: Airports, Large recreational sports facilities, Harbors, Squares, Industrial areas, Outdoor car parking etc..

Warranty: 5 Years
Accessories:

|                | Type of   |       | Luminous |          |        | <b>Operating Temperature</b> |
|----------------|-----------|-------|----------|----------|--------|------------------------------|
| Code           | Equipment | Power | CRI / Ra | Efficacy | Lumens | Range                        |
| 7661.0200.XXX4 | ED        | 200   | 80       | 140      | 28000  | -30° ~ +50°                  |
| 7661.0300.XXX4 | ED        | 300   | 80       | 140      | 42000  | -30° ~ +50°                  |
| 7661.0400.XXX4 | ED        | 400   | 80       | 140      | 56000  | -30° ~ +50°                  |
|                |           |       |          |          |        |                              |

ORDER DETAILS

| Code           | Dimension (mm)  |
|----------------|-----------------|
| 7661.0200.XXX4 | 345 X 230 X 150 |
| 7661.0300.XXX4 | 345 X 350 X 150 |
| 7661.0400.XXX4 | 345 X 470 X 150 |
|                |                 |