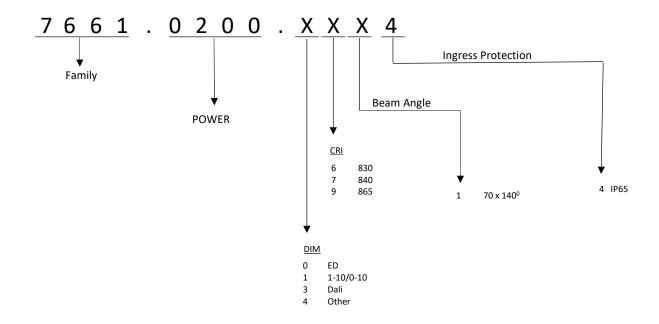

## 7661 Flood Light

TECHNICAL DATA Mounting: Surface or Pole

Body: Die Cast Aluminium

Colour: Black
Protection: IP65

Operation temperature:  $-30^{\circ} \sim +50^{\circ}$ 

ELECTRICAL DATA Power: 200W / 300W / 400W

Type of Equipment: ED, Dimmable on request

Power factor: 0.90<

Input Voltage: AC 220-240V 50/60Hz

OPTICAL DATA Beam Angle:

**GENERAL DATA** 

Way of lighting: Direct

Diffuser: PC Lens

**CCT:** 3000K / 4000K / 6500K

CRI: 80<

Application: Airports, Large recreational sports facilities, Harbors, Squares, Industrial areas, Outdoor car parking etc..

Warranty: 5 Years
Accessories:

|                | Type of   |       | Luminous |          |        | <b>Operating Temperature</b> |
|----------------|-----------|-------|----------|----------|--------|------------------------------|
| Code           | Equipment | Power | CRI / Ra | Efficacy | Lumens | Range                        |
| 7661.0200.XXX4 | ED        | 200   | 80       | 140      | 28000  | -30° ~ +50°                  |
| 7661.0300.XXX4 | ED        | 300   | 80       | 140      | 42000  | -30° ~ +50°                  |
| 7661.0400.XXX4 | ED        | 400   | 80       | 140      | 56000  | -30° ~ +50°                  |
|                |           |       |          |          |        |                              |