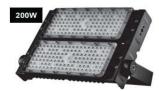

## 7661 Flood Light

TECHNICAL DATA Mounting: Surface or Pole

Body: Die Cast Aluminium

Colour: Black
Protection: IP65

Operation temperature:  $-30^{\circ} \sim +50^{\circ}$ 

ELECTRICAL DATA Power: 200W / 300W / 400W

CRI: 80<

Application: Airports, Large recreational sports facilities, Harbors, Squares, Industrial areas, Outdoor car parking etc..

Warranty: 5 Years
Accessories:

|                | Type of   |       | Luminous |          |        | <b>Operating Temperature</b> |
|----------------|-----------|-------|----------|----------|--------|------------------------------|
| Code           | Equipment | Power | CRI / Ra | Efficacy | Lumens | Range                        |
| 7661.0200.XXX4 | ED        | 200   | 80       | 140      | 28000  | -30° ~ +50°                  |
| 7661.0300.XXX4 | ED        | 300   | 80       | 140      | 42000  | -30° ~ +50°                  |
| 7661.0400.XXX4 | ED        | 400   | 80       | 140      | 56000  | -30° ~ +50°                  |
|                |           |       |          |          |        |                              |

ORDER DETAILS

| Code           | Dimension (mm)  |
|----------------|-----------------|
| 7661.0200.XXX4 | 345 X 230 X 150 |
| 7661.0300.XXX4 | 345 X 350 X 150 |
| 7661.0400.XXX4 | 345 X 470 X 150 |
|                |                 |