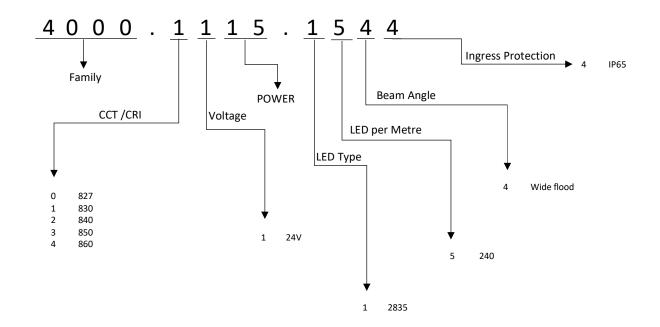

Way of lighting: Direct
CCT: 3000K, 4000K, 6000K

CRI: 80<

GENERAL DATA Warranty: 5Years

**Application :** Office, Residential, Hospitals

| Code           | Operating<br>Voltage | Power | CRI / Ra | сст   | Lumens | Operating Temperature Range |
|----------------|----------------------|-------|----------|-------|--------|-----------------------------|
| 4000.1105.1544 | 24V                  | 5W    | 80       | 3000K | 500    | 0 - 50                      |
| 4000.2105.1544 | 24V                  | 5W    | 80       | 4000K | 550    | 0 - 50                      |
| 4000.1110.1544 | 24V                  | 10W   | 80       | 3000K | 1000   | 0 - 50                      |
| 4000.2110.1544 | 24V                  | 10W   | 80       | 4000K | 1100   | 0 - 50                      |
| 4000.1115.1544 | 24V                  | 15W   | 80       | 3000K | 1500   | 0 - 50                      |
| 4000.2115.1544 | 24V                  | 15W   | 80       | 4000K | 1500   | 0 - 50                      |
| 4000.1120.1544 | 24V                  | 20W   | 80       | 3000K | 1900   | 0 - 50                      |
| 4000.2120.1544 | 24V                  | 20W   | 80       | 4000K | 1900   | 0 - 50                      |