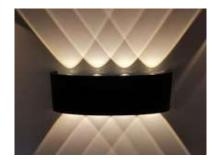

# 3509 Wall Light

| TECHNICAL DATA  | Mounting: Surface                                                                              |  |  |  |  |
|-----------------|------------------------------------------------------------------------------------------------|--|--|--|--|
|                 | Body: Diecast Aluminium                                                                        |  |  |  |  |
|                 | Colour: Grey, White, Black<br>Protection: IP54<br>Operation temperature: 0-50                  |  |  |  |  |
|                 |                                                                                                |  |  |  |  |
|                 |                                                                                                |  |  |  |  |
|                 |                                                                                                |  |  |  |  |
| ELECTRICAL DATA | Power:                                                                                         |  |  |  |  |
|                 | Type of Equipment: ED, Dimmable on request                                                     |  |  |  |  |
|                 | Power factor: 0.9<                                                                             |  |  |  |  |
|                 |                                                                                                |  |  |  |  |
|                 |                                                                                                |  |  |  |  |
| OPTICAL DATA    | Beam Angle:                                                                                    |  |  |  |  |
| OPTICAL DATA    | Beam Angle:<br>Way of lighting: Direct (Down)                                                  |  |  |  |  |
| OPTICAL DATA    | -                                                                                              |  |  |  |  |
| OPTICAL DATA    | Way of lighting: Direct (Down)                                                                 |  |  |  |  |
| OPTICAL DATA    | Way of lighting: Direct (Down)<br>Diffuser: PC lens                                            |  |  |  |  |
| OPTICAL DATA    | Way of lighting: Direct (Down)<br>Diffuser: PC lens<br>CCT: 3000K, 4000K, 5000K                |  |  |  |  |
| OPTICAL DATA    | Way of lighting: Direct (Down)<br>Diffuser: PC lens<br>CCT: 3000K, 4000K, 5000K                |  |  |  |  |
|                 | Way of lighting: Direct (Down)<br>Diffuser: PC lens<br>CCT: 3000K, 4000K, 5000K<br>CRI: 70/80< |  |  |  |  |