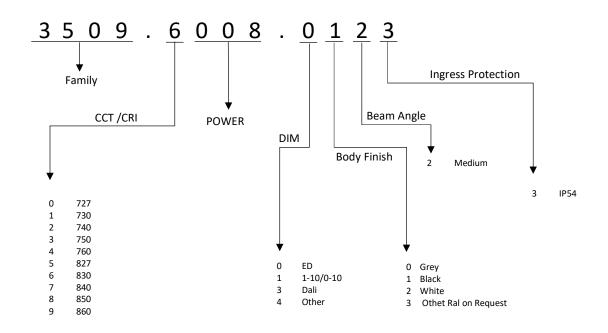

ower  | CRI / Ra | Luminous<br>Efficacy | Lumens | Operating Temperature Range |
|----------------|-------------------|--------|----------|----------------------|--------|-----------------------------|
| 3509.6008.0123 | ED                | 8 x 1W | 80       | 80                   | 640    | 0 - 50                      |

Please note that the standard luminaire is not intended for use in an environment with a high degree of salinity. If it is required to adapt the luminaire to work in such an environment, please contact our Sales Department to confirm the possibility of using an additional protective coating.

The operating temperature ranges apply only to luminaires used in the outdoor environment.

Colour temperature tolerance +/- 5%.

Power tolerance +/- 5%.

## EKO-LED

ORDER DETAILS





#### PHOTOMETRIC DISTRIBUTIONS

Please note that the standard luminaire is not intended for use in an environment with a high degree of salinity. If it is required to adapt the luminaire to work in such an environment, please contact our Sales Department to confirm the possibility of using an additional protective coating. The operating temperature ranges apply only to luminaires used in the outdoor environment. Power tolerance +/- 5%.

Colour temperature tolerance +/- 5%.

The EKO-LED Company reserves right to introduce any construction changes and improvements into the lighting.