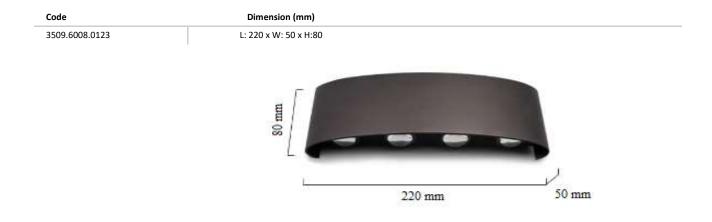

| Code           | Type of Equipment | Power  | CRI / Ra | Luminous<br>Efficacy | Lumens | Operating Temperature Range |
|----------------|-------------------|--------|----------|----------------------|--------|-----------------------------|
| 3509.6008.0123 | ED                | 8 x 1W | 80       | 80                   | 640    | 0 - 50                      |