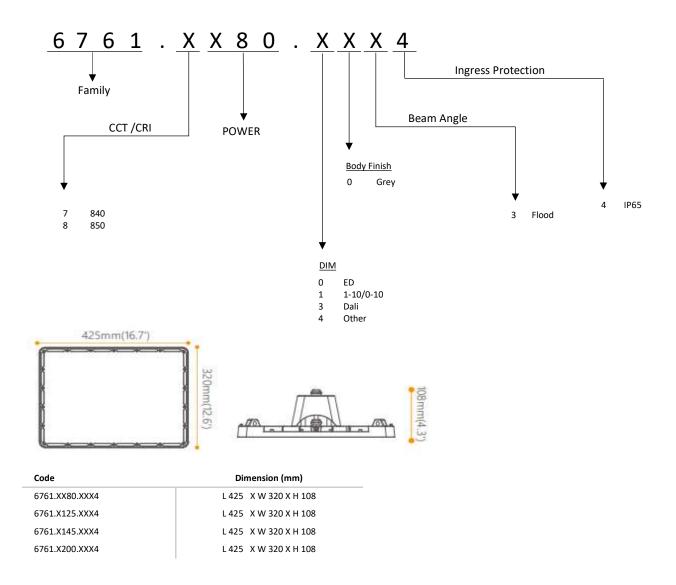

0       | 160                  | 23200  | -30 <sup>°</sup> ~ +50 <sup>°</sup> |
| 6761.X200.XXX4 | ED                | 200   | 80       | 160                  | 32000  | $-30^{\circ} \simeq +50^{\circ}$    |

Please note that the standard luminaire is not intended for use in an environment with a high degree of salinity. If it is required to adapt the luminaire to work in such an environment, please contact our Sales Department to confirm the possibility of using an additional protective coating.

The operating temperature ranges apply only to luminaires used in the outdoor environment.

Colour temperature tolerance +/- 5%.

The EKO-LED Company reserves right to introduce any construction changes and improvements into the lighting.

Power tolerance +/- 5%.

### **EKO LED**

ORDER DETAILS



#### Mounting Accessories (additional to be ordered separately)

| Code: 6760.1 | U-Shaped Rotatble bracket |        |       |
|--------------|---------------------------|--------|-------|
| Code: 6760.2 | Safety Chain              | TRADAD | РНОТО |



Please note that the standard luminaire is not intended for use in an environment with a high degree of salinity. If it is required to adapt the luminaire to work in such an environment, please contact our Sales Department to confirm the possibility of using an additional protective coating. The operating temperature ranges apply only to luminaires used in the outdoor environment.

Power tolerance +/- 5%.

Colour temperature tolerance +/- 5%.

The EKO-LED Company reserves right to introduce any construction changes and improvements into t