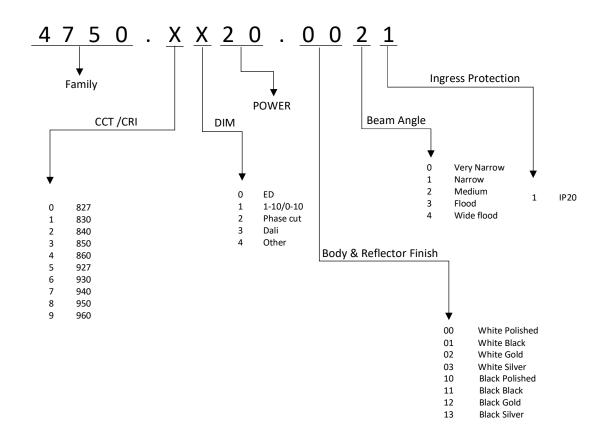

| Code           | Type of Equipment | Power | CRI / Ra | Luminous<br>Efficacy | Lumens | Operating Temperature Range |
|----------------|-------------------|-------|----------|----------------------|--------|-----------------------------|
| 4750.XX20.XX21 | ED/DIM            | 20    | 80/90    | 90                   | 1800   | 0 - 35                      |
| 4750.XX25.XX21 | ED/DIM            | 25    | 80/90    | 90                   | 2250   | 0 - 35                      |
|                |                   |       |          |                      |        |                             |
|                |                   |       |          |                      |        |                             |
|                |                   |       |          |                      |        |                             |
|                |                   |       |          |                      |        |                             |
|                |                   |       |          |                      |        |                             |
|                |                   |       |          |                      |        |                             |
|                |                   |       |          |                      |        |                             |
|                |                   |       |          |                      |        |                             |
|                |                   |       |          |                      |        |                             |
|                |                   |       |          |                      |        |                             |

## **EKO·LED**

ORDER DETAILS

| Code           | Dimension (mm) | Cutout (mm) |                                 |
|----------------|----------------|-------------|---------------------------------|
| 4750.XX20.XX21 | D 75 X H 165   |             |                                 |
| 4750.XX25.XX21 | D 75 X H 165   |             |                                 |
|                |                |             |                                 |
|                | •              |             |                                 |
|                |                |             |                                 |
|                |                |             | 0                               |
|                | <b></b>        | - III       | t th                            |
|                |                |             | p <sup>4</sup>   b <sub>1</sub> |
|                |                |             |                                 |
|                |                |             | =                               |