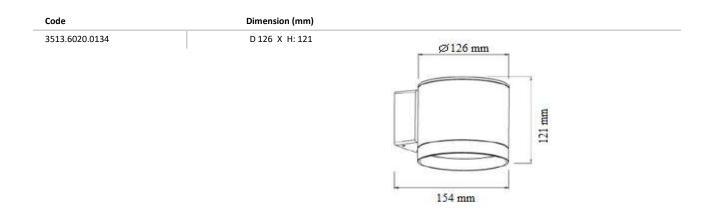

| Code           | Type of Equipment | Power | CRI / Ra | Luminous<br>Efficacy | Lumens | Operating Temperature Range |
|----------------|-------------------|-------|----------|----------------------|--------|-----------------------------|
| 3513.6020.0134 | ED                | 20    | 80       | 80                   | 1600   | 0 - 50                      |