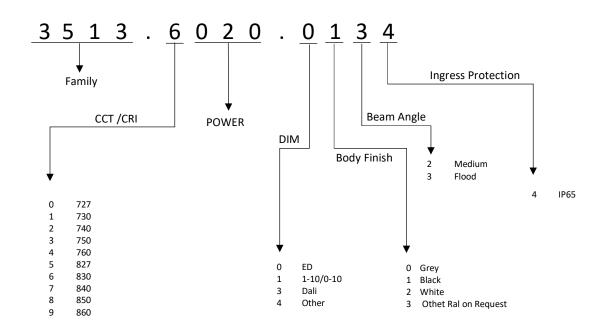

| Power | CRI / Ra | Luminous<br>Efficacy | Lumens | Operating Temperature Range |
|----------------|-------------------|-------|----------|----------------------|--------|-----------------------------|
| 3513.6020.0134 | ED                | 20    | 80       | 80                   | 1600   | 0 - 50                      |

Please note that the standard luminaire is not intended for use in an environment with a high degree of salinity. If it is required to adapt the luminaire to work in such an environment, please contact our Sales Department to confirm the possibility of using an additional protective coating.

The operating temperature ranges apply only to luminaires used in the outdoor environment.

Colour temperature tolerance +/- 5%.

Power tolerance +/- 5%.

## EKO-LED

ORDER DETAILS





#### PHOTOMETRIC DISTRIBUTIONS

Please note that the standard luminaire is not intended for use in an environment with a high degree of salinity. If it is required to adapt the luminaire to work in such an environment, please contact our Sales Department to confirm the possibility of using an additional protective coating. The operating temperature ranges apply only to luminaires used in the outdoor environment. Power tolerance +/- 5%.

Colour temperature tolerance +/- 5%.

The EKO-LED Company reserves right to introduce any construction changes and improvements into the lighting.