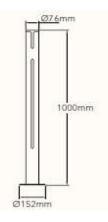

## EKO-LED

ORDER DETAILS

| Code           | Dimension (mm) |  |
|----------------|----------------|--|
| 6500.6011.0144 | D 152 X H 1000 |  |
|                |                |  |

Please note that the standard luminaire is not intended for use in an environment with a high degree of salinity. If it is required to adapt the luminaire to work in such an environment, please contact our Sales Department to confirm the possibility of using an additional protective coating. The operating temperature ranges apply only to luminaires used in the outdoor environment.