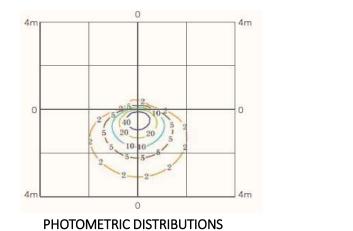

| Code           | Type of Equipment | Power | CRI / Ra | Luminous<br>Efficacy | Lumens | Operating Temperature Range |
|----------------|-------------------|-------|----------|----------------------|--------|-----------------------------|
| 6500.6011.0144 | ED/DIM            | 11W   | 70/80    | 21                   | 234    | 0 - 50                      |