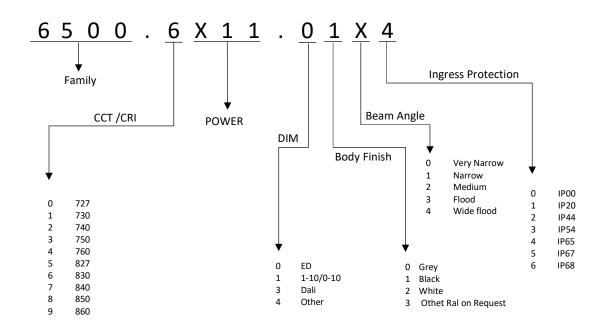

## 6500 Bollard

| TECHNICAL DATA  | Mounting: Surface                          |                                                                                                                                                                                                                                                                                                                                                                                                                                                                                                                                                                                                                                                                                                                                                                                                                                                                                                                                                                                                                                                                                                                                                                                                                                                                                                                                                                                                                                                                                                                                                                                                                                                                                                                                                                                                                                                                                                                                                                                                                                                                                                                                |
|-----------------|--------------------------------------------|--------------------------------------------------------------------------------------------------------------------------------------------------------------------------------------------------------------------------------------------------------------------------------------------------------------------------------------------------------------------------------------------------------------------------------------------------------------------------------------------------------------------------------------------------------------------------------------------------------------------------------------------------------------------------------------------------------------------------------------------------------------------------------------------------------------------------------------------------------------------------------------------------------------------------------------------------------------------------------------------------------------------------------------------------------------------------------------------------------------------------------------------------------------------------------------------------------------------------------------------------------------------------------------------------------------------------------------------------------------------------------------------------------------------------------------------------------------------------------------------------------------------------------------------------------------------------------------------------------------------------------------------------------------------------------------------------------------------------------------------------------------------------------------------------------------------------------------------------------------------------------------------------------------------------------------------------------------------------------------------------------------------------------------------------------------------------------------------------------------------------------|
|                 | Body: Diecast Aluminium                    | and the second second                                                                                                                                                                                                                                                                                                                                                                                                                                                                                                                                                                                                                                                                                                                                                                                                                                                                                                                                                                                                                                                                                                                                                                                                                                                                                                                                                                                                                                                                                                                                                                                                                                                                                                                                                                                                                                                                                                                                                                                                                                                                                                          |
|                 | Colour: White, Black, Dark Grey            | and the second second                                                                                                                                                                                                                                                                                                                                                                                                                                                                                                                                                                                                                                                                                                                                                                                                                                                                                                                                                                                                                                                                                                                                                                                                                                                                                                                                                                                                                                                                                                                                                                                                                                                                                                                                                                                                                                                                                                                                                                                                                                                                                                          |
|                 | Protection: IP65                           |                                                                                                                                                                                                                                                                                                                                                                                                                                                                                                                                                                                                                                                                                                                                                                                                                                                                                                                                                                                                                                                                                                                                                                                                                                                                                                                                                                                                                                                                                                                                                                                                                                                                                                                                                                                                                                                                                                                                                                                                                                                                                                                                |
|                 | Operation temperature: 0-50                | 1. St. 1. |
|                 |                                            |                                                                                                                                                                                                                                                                                                                                                                                                                                                                                                                                                                                                                                                                                                                                                                                                                                                                                                                                                                                                                                                                                                                                                                                                                                                                                                                                                                                                                                                                                                                                                                                                                                                                                                                                                                                                                                                                                                                                                                                                                                                                                                                                |
| ELECTRICAL DATA | Power: 11W                                 | State Card                                                                                                                                                                                                                                                                                                                                                                                                                                                                                                                                                                                                                                                                                                                                                                                                                                                                                                                                                                                                                                                                                                                                                                                                                                                                                                                                                                                                                                                                                                                                                                                                                                                                                                                                                                                                                                                                                                                                                                                                                                                                                                                     |
|                 | Type of Equipment: ED, Dimmable on request |                                                                                                                                                                                                                                                                                                                                                                                                                                                                                                                                                                                                                                                                                                                                                                                                                                                                                                                                                                                                                                                                                                                                                                                                                                                                                                                                                                                                                                                                                                                                                                                                                                                                                                                                                                                                                                                                                                                                                                                                                                                                                                                                |
|                 | Power factor: 0.9<                         | AND BARK                                                                                                                                                                                                                                                                                                                                                                                                                                                                                                                                                                                                                                                                                                                                                                                                                                                                                                                                                                                                                                                                                                                                                                                                                                                                                                                                                                                                                                                                                                                                                                                                                                                                                                                                                                                                                                                                                                                                                                                                                                                                                                                       |
|                 |                                            | States and states                                                                                                                                                                                                                                                                                                                                                                                                                                                                                                                                                                                                                                                                                                                                                                                                                                                                                                                                                                                                                                                                                                                                                                                                                                                                                                                                                                                                                                                                                                                                                                                                                                                                                                                                                                                                                                                                                                                                                                                                                                                                                                              |
| OPTICAL DATA    | Beam Angle:                                | - market                                                                                                                                                                                                                                                                                                                                                                                                                                                                                                                                                                                                                                                                                                                                                                                                                                                                                                                                                                                                                                                                                                                                                                                                                                                                                                                                                                                                                                                                                                                                                                                                                                                                                                                                                                                                                                                                                                                                                                                                                                                                                                                       |
|                 | Way of lighting: Direct                    | States and a second                                                                                                                                                                                                                                                                                                                                                                                                                                                                                                                                                                                                                                                                                                                                                                                                                                                                                                                                                                                                                                                                                                                                                                                                                                                                                                                                                                                                                                                                                                                                                                                                                                                                                                                                                                                                                                                                                                                                                                                                                                                                                                            |
|                 | Diffuser: PC                               |                                                                                                                                                                                                                                                                                                                                                                                                                                                                                                                                                                                                                                                                                                                                                                                                                                                                                                                                                                                                                                                                                                                                                                                                                                                                                                                                                                                                                                                                                                                                                                                                                                                                                                                                                                                                                                                                                                                                                                                                                                                                                                                                |
|                 | ССТ: 3000К, 4000К, 5000К                   |                                                                                                                                                                                                                                                                                                                                                                                                                                                                                                                                                                                                                                                                                                                                                                                                                                                                                                                                                                                                                                                                                                                                                                                                                                                                                                                                                                                                                                                                                                                                                                                                                                                                                                                                                                                                                                                                                                                                                                                                                                                                                                                                |
|                 | CRI: 70/80<                                | AND THE                                                                                                                                                                                                                                                                                                                                                                                                                                                                                                                                                                                                                                                                                                                                                                                                                                                                                                                                                                                                                                                                                                                                                                                                                                                                                                                                                                                                                                                                                                                                                                                                                                                                                                                                                                                                                                                                                                                                                                                                                                                                                                                        |
|                 |                                            | s not to the                                                                                                                                                                                                                                                                                                                                                                                                                                                                                                                                                                                                                                                                                                                                                                                                                                                                                                                                                                                                                                                                                                                                                                                                                                                                                                                                                                                                                                                                                                                                                                                                                                                                                                                                                                                                                                                                                                                                                                                                                                                                                                                   |
| GENERAL DATA    | Warranty:                                  |                                                                                                                                                                                                                                                                                                                                                                                                                                                                                                                                                                                                                                                                                                                                                                                                                                                                                                                                                                                                                                                                                                                                                                                                                                                                                                                                                                                                                                                                                                                                                                                                                                                                                                                                                                                                                                                                                                                                                                                                                                                                                                                                |
|                 | Application : Parking, Parks, Gardens      |                                                                                                                                                                                                                                                                                                                                                                                                                                                                                                                                                                                                                                                                                                                                                                                                                                                                                                                                                                                                                                                                                                                                                                                                                                                                                                                                                                                                                                                                                                                                                                                                                                                                                                                                                                                                                                                                                                                                                                                                                                                                                                                                |

| Code           | Type of Equipment | Power | CRI / Ra | Luminous<br>Efficacy | Lumens | Operating Temperature Range |
|----------------|-------------------|-------|----------|----------------------|--------|-----------------------------|
| 6500.6011.0144 | ED/DIM            | 11W   | 70/80    | 21                   | 234    | 0 - 50                      |